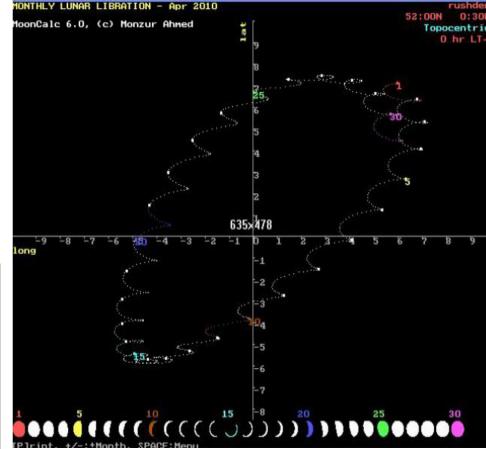

## Moon Libration – spreaded spectrum

OK2AQ – 1.2 m offset dish

VK7MO – 0.77 m dish

VK7MO – 1.13 m dish

HB9Q as 3DA0MB, EA6/HB9COG and HB0/HB9DBM – 1.5 m dish

63 CW + Digi Initials 25 DXCC

28<sup>th</sup> EME and Microwave seminar 2019