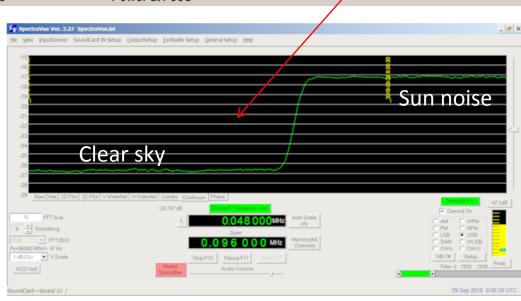

## Spectra Vue by RF Space

# Do not change the focus position according to this signal.

290 K

Radiometric scan around at 10 deg elevation. The offset antenna radiates horizontally if it is inclined to ground at an offset angle (17,3°).