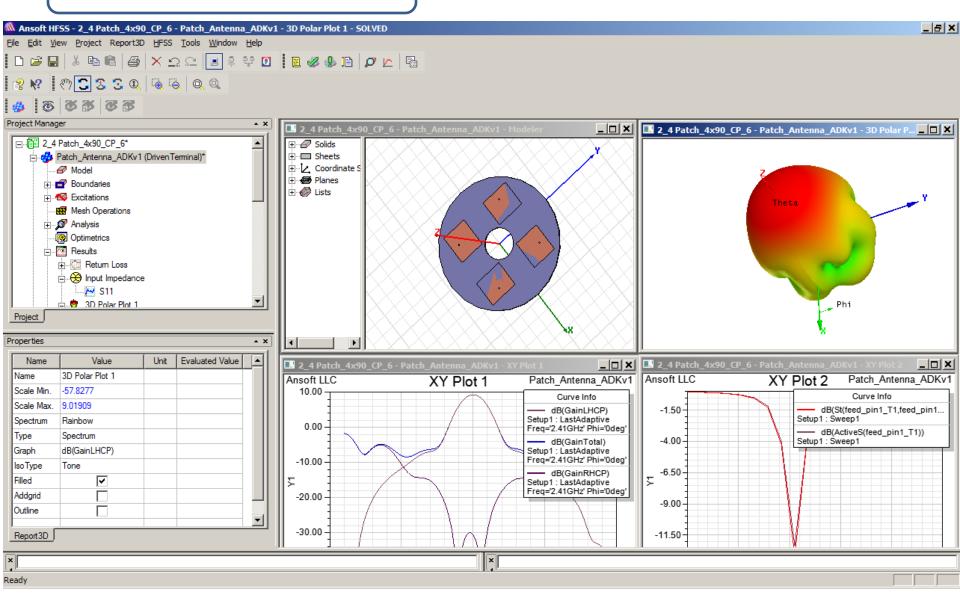

# Feedhorn for the f/D = 0.8

When focusing the antenna, it is necessary to record a wider range, say +/- 40 mm, and determine the correct focus position by interpolation.