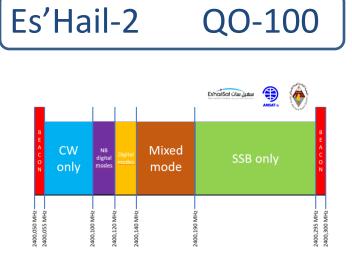

#### Launch: Q4 2018 - Position: 26 deg East - Lifetime: 15+ years

Frequencies narrow band (NB) transponder (bandwidth 250 kHz):

|          | lower end     | upper end     | polarisation |
|----------|---------------|---------------|--------------|
| Uplink   | 2400.050 MHz  | 2400.300 MHz  | RHCP         |
| Downlink | 10489.550 MHz | 10489.800 MHz | vertical     |

Brno: Az =166.9°; El = 32.9°

Frequencies wide band (**WB**) transponder

er (bandwidth 8 MHz):

Praha: Az =165.1°; El = 31.7°

|          | lower end     | upper end     | polarisation |
|----------|---------------|---------------|--------------|
| Uplink   | 2401.500 MHz  | 2409.500 MHz  | RHCP         |
| Downlink | 10491.000 MHz | 10499.000 MHz | horizontal   |