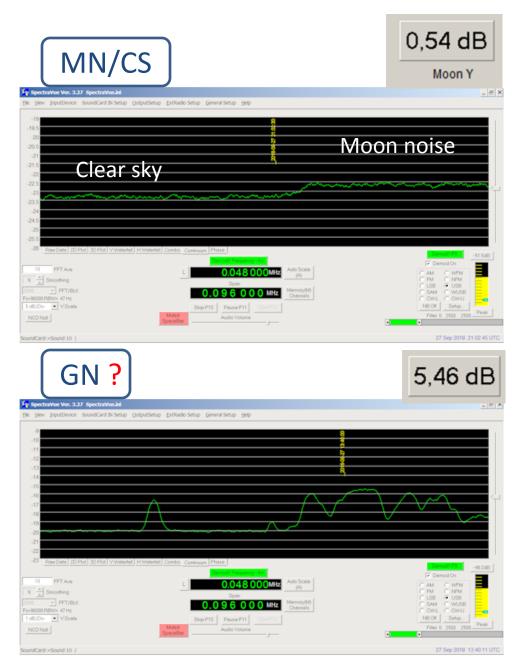

## Spectra Vue by RF Space

# Moon noise and ground noise

# Do not change the focus position according to this signal.

290 K

Radiometric scan around at 10 deg elevation. The offset antenna radiates horizontally if it is inclined to ground at an offset angle (17,3°).