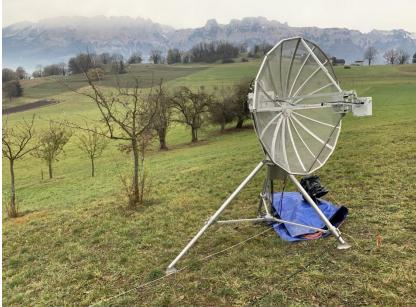

# EME operation on MW with small dish

What we lack in the antenna we have to compensate otherwise - how?

- 1. G/T high as possible
- 2. Enough power
- 3. Frequency accuracy and stability including Doppler shift compensation ability
- 4. Precise automatic antenna pointing with continual monitoring of Moon noise and possibility to change polarization
- 5. Advanced signal processing
- 6. Good planning