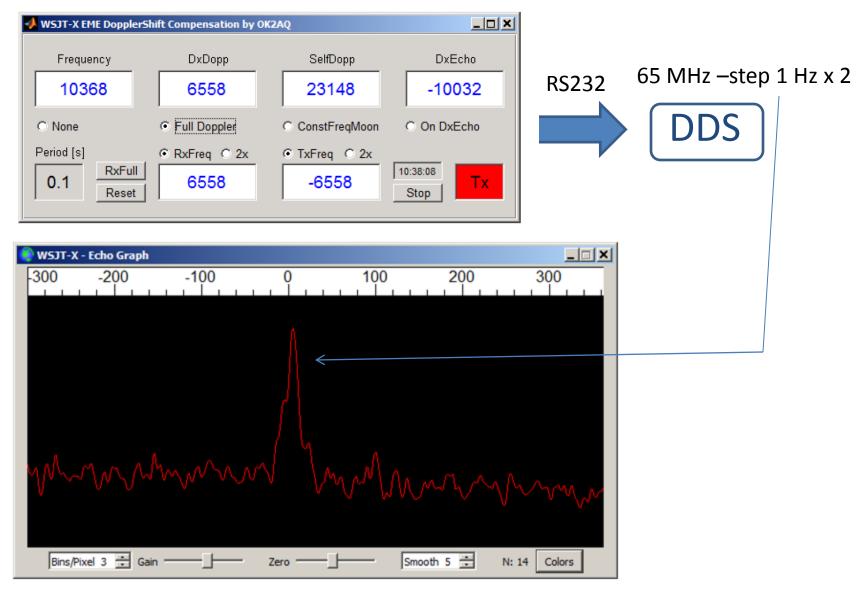

## Doppler shift compensation

#### MATLAB program - source data are from WSJT-X