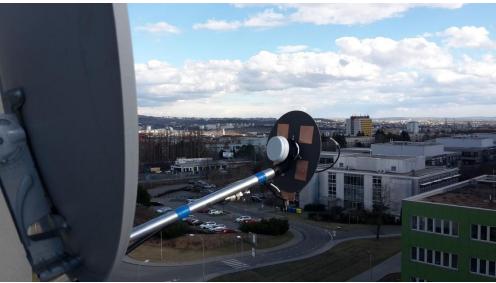

# Why offset dish ?

# Feedhorn for the f/D = 0.8

When focusing the antenna, it is necessary to record a wider range, say +/- 40 mm, and determine the correct focus position by interpolation.