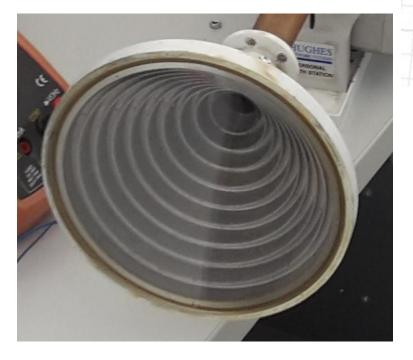

# Feedhorn for the f/D = 0.8

When focusing the antenna, it is necessary to record a wider range, say +/- 40 mm, and determine the correct focus position by interpolation.