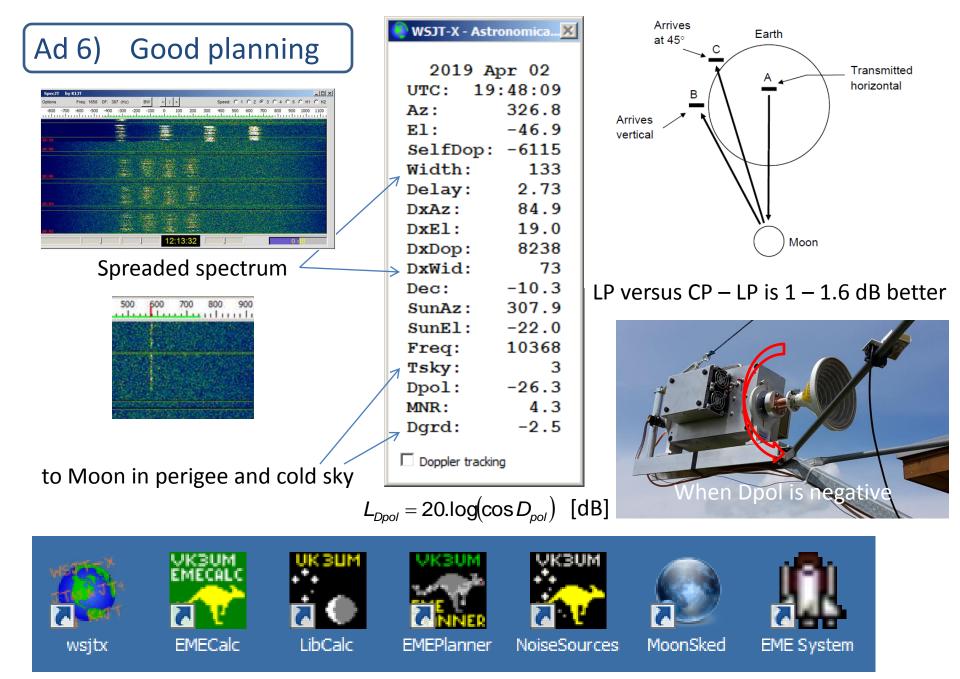

## Ad 5) Advanced signal processing

If the station is able to work well in digi modes, it is able to work well even CW, but not always vice versa. In the case of CW, automatic Doppler shift correction can be used, especially when using narrow audio filters.