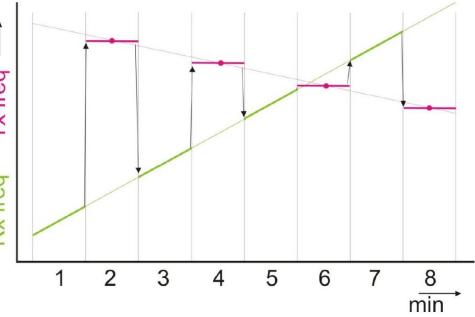

## Doppler shift compensation

#### The problem is that most transceivers cannot change the frequency by CAT during transmission.

## **CFOM** is preferred

Most transceivers have the lowest step 10 Hz in the CAT control.