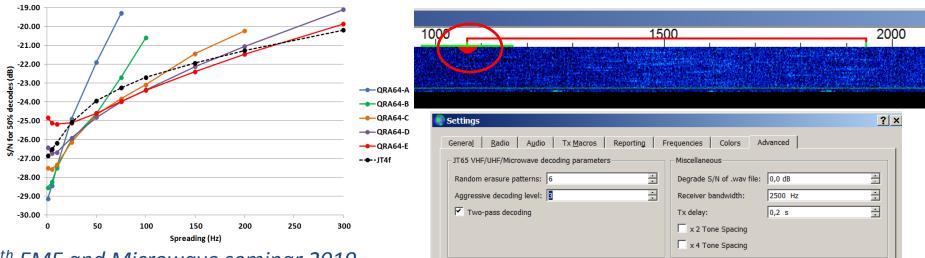

QRA64 versus JT by VK7MO and G3WDG:

- QRA64 does not use a call3.txt file and has a significant advantage of around 4 dB when working a random station.

- While QRA64 has a relatively small advantage of around 1 to 1.5 dB when working skeds, every dB counts when working marginal EME signals.

- A significant advantage of QRA64 is that it is virtually immune to false decodes.

28<sup>th</sup> EME and Microwave seminar 2019