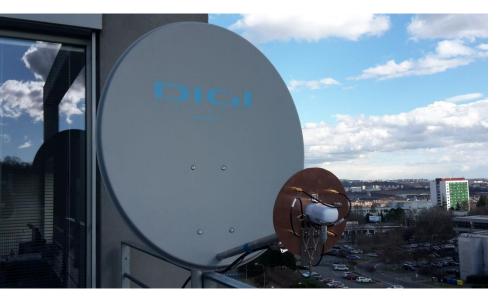

#### Launch: Q4 2018 - Position: 26 deg East - Lifetime: 15+ years

Frequencies narrow band (NB) transponder (bandwidth 250 kHz):

|          | lower end     | upper end     | polarisation |
|----------|---------------|---------------|--------------|
| Uplink   | 2400.050 MHz  | 2400.300 MHz  | RHCP         |
| Downlink | 10489.550 MHz | 10489.800 MHz | vertical     |

Brno: Az =166.9°; El = 32.9°

Frequencies wide band (**WB**) transponder

er (bandwidth 8 MHz):

Praha: Az =165.1°; El = 31.7°

|          | lower end     | upper end     | polarisation |
|----------|---------------|---------------|--------------|
| Uplink   | 2401.500 MHz  | 2409.500 MHz  | RHCP         |
| Downlink | 10491.000 MHz | 10499.000 MHz | horizontal   |