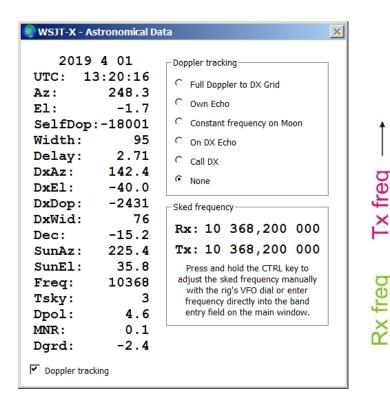

## Doppler shift compensation

#### The problem is that most transceivers cannot change the frequency by CAT during transmission.

## **CFOM** is preferred

Most transceivers have the lowest step 10 Hz in the CAT control.