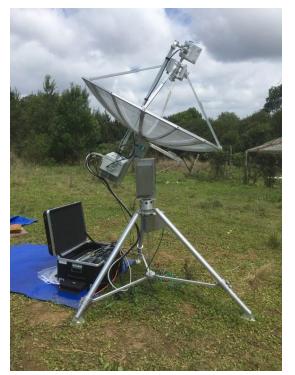

# EME operation on MW with small dish

What we lack in the antenna we have to compensate otherwise - how?

- 1. G/T high as possible
- 2. Enough power
- 3. Frequency accuracy and stability including Doppler shift compensation ability
- 4. Precise automatic antenna pointing with continual monitoring of Moon noise and possibility to change polarization
- 5. Advanced signal processing
- 6. Good planning