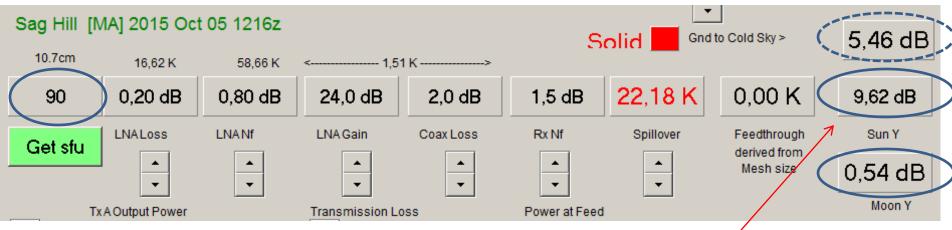

# Moon noise and ground noise

# Do not change the focus position according to this signal.

290 K

Radiometric scan around at 10 deg elevation. The offset antenna radiates horizontally if it is inclined to ground at an offset angle (17,3°).