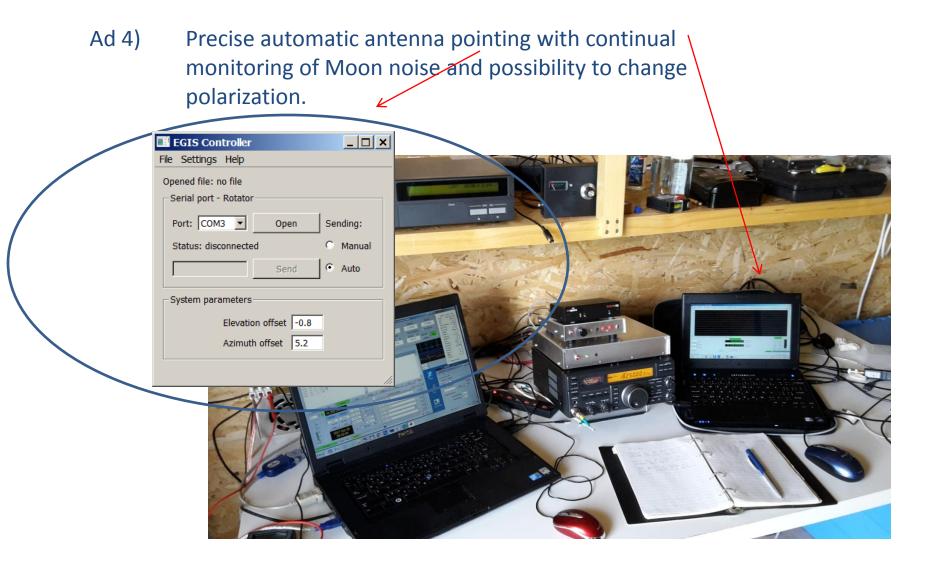

# EME operation on MW with small dish

What we lack in the antenna we have to compensate otherwise - how?

- 1. G/T high as possible
- 2. Enough power
- 3. Frequency accuracy and stability including Doppler shift compensation ability
- 4. Precise automatic antenna pointing with continual monitoring of Moon noise and possibility to change polarization
- 5. Advanced signal processing
- 6. Good planning