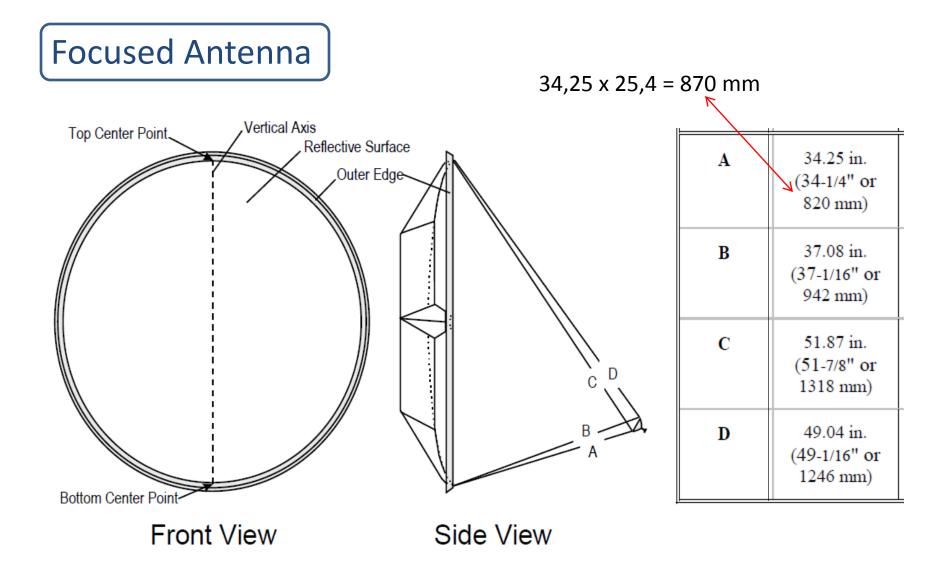

set dish and right feed
- 3. Focused antenna
- 4. Sun, Moon and ground noise
  - 5. MW EME operation with small dish
  - Es'Hail-2 QO-100

# Why we can use smaller antennas for **MW** EME ?



The loss of direct elmag. wave propagation in free space is proportional to the square of the distance and inversely proportional to the square of the wavelength. This means that at 10 GHz we have 20 dB more attenuation than at 1 GHz

Are the microwaves therefore disqualified for longer distances?



But why?



Including antenna gain, Link Budget at 10 GHz is 20 dB better than at 1 GHz.

And that's why we can work on MW EME with smaller antennas.



2 x

The dish with the same aperture has a gain of 20 dB greater at 10 GHz than at 1 GHz.

# Why offset dish ?











# Feedhorn for the f/D = 0.8







When focusing the antenna, it is necessary to record a wider range, say +/- 40 mm, and determine the correct focus position by interpolation.



## Spectra Vue by RF Space

# Moon noise and ground noise

# Moon brightness temperature



Ref: John D. Kraus, Radio Astronomy, McGraw-Hill,1966, pp 339



# Do not change the focus position according to this signal.

290 K

Radiometric scan around at 10 deg elevation. The offset antenna radiates horizontally if it is inclined to ground at an offset angle (17,3°).

# EME operation on MW with small dish

What we lack in the antenna we have to compensate otherwise - how?

- 1. G/T high as possible
- 2. Enough power
- 3. Frequency accuracy and stability including Doppler shift compensation ability
- 4. Precise automatic antenna pointing with c