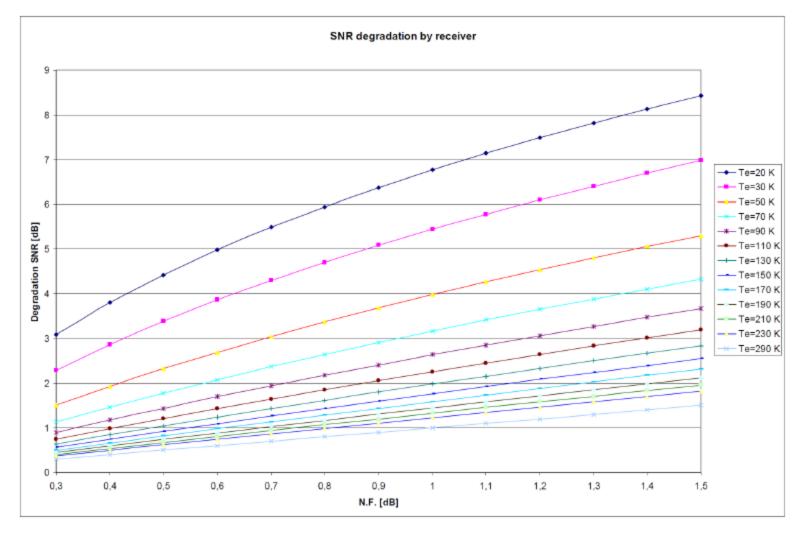

### Ad 1) LNA plays a much bigger role than with large antennas

$$T_{S} = T_{SKY} + T_{G} + T_{bM} + T_{RX} = T_{e} + T_{RX}$$