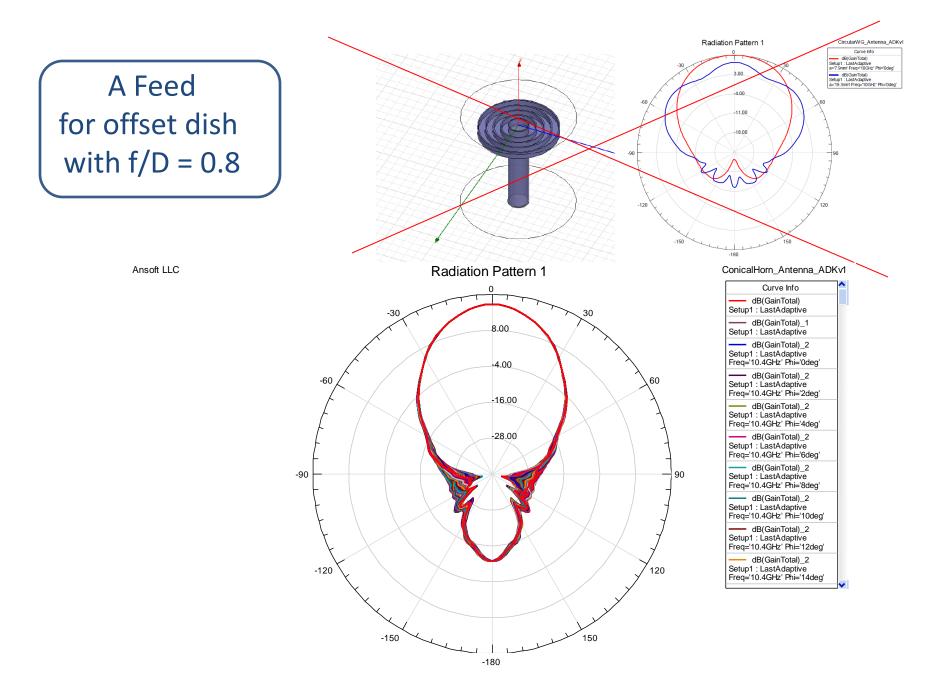

# Feedhorn for the f/D = 0.8

When focusing the antenna, it is necessary to record a wider range, say +/- 40 mm, and determine the correct focus position by interpolation.