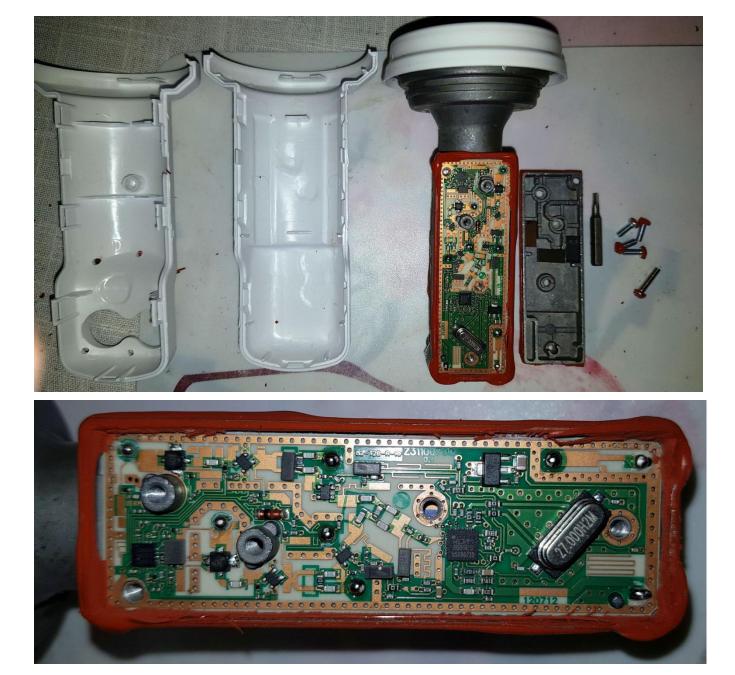

n: 26 deg East - Lifetime: 15+ years

Frequencies narrow band (NB) transponder (bandwidth 250 kHz):

|          | lower end     | upper end     | polarisation |
|----------|---------------|---------------|--------------|
| Uplink   | 2400.050 MHz  | 2400.300 MHz  | RHCP         |
| Downlink | 10489.550 MHz | 10489.800 MHz | vertical     |

Brno: Az =166.9°; El = 32.9°

Frequencies wide band (**WB**) transponder

er (bandwidth 8 MHz):

Praha: Az =165.1°; El = 31.7°

|          | lower end     | upper end     | polarisation |
|----------|---------------|---------------|--------------|
| Uplink   | 2401.500 MHz  | 2409.500 MHz  | RHCP         |
| Downlink | 10491.000 MHz | 10499.000 MHz | horizontal   |



#### OCTAGON OPTIMA LNB Twin Slim OTLSO PLL



## IF = 10.489,650 -9750 = 739,650 MHz





| IDSDR [default] version 2.70   IDSDR [default] version 2.70 <td< th=""><th></th></td<>