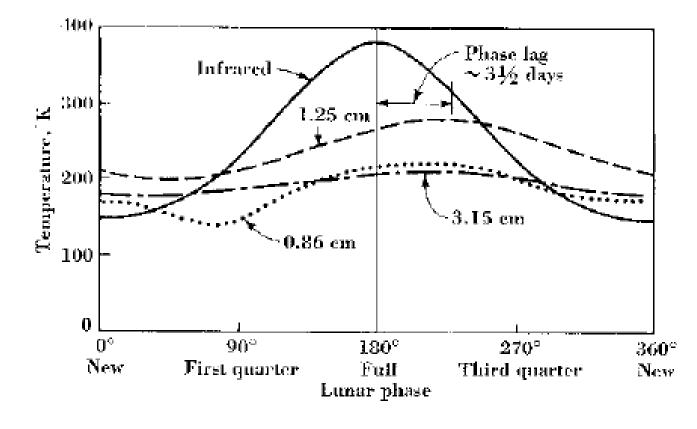

# Moon brightness temperature

Ref: John D. Kraus, Radio Astronomy, McGraw-Hill,1966, pp 339

# Do not change the focus position according to this signal.

290 K

Radiometric scan around at 10 deg elevation. The offset antenna radiates horizontally if it is inclined to ground at an offset angle (17,3°).