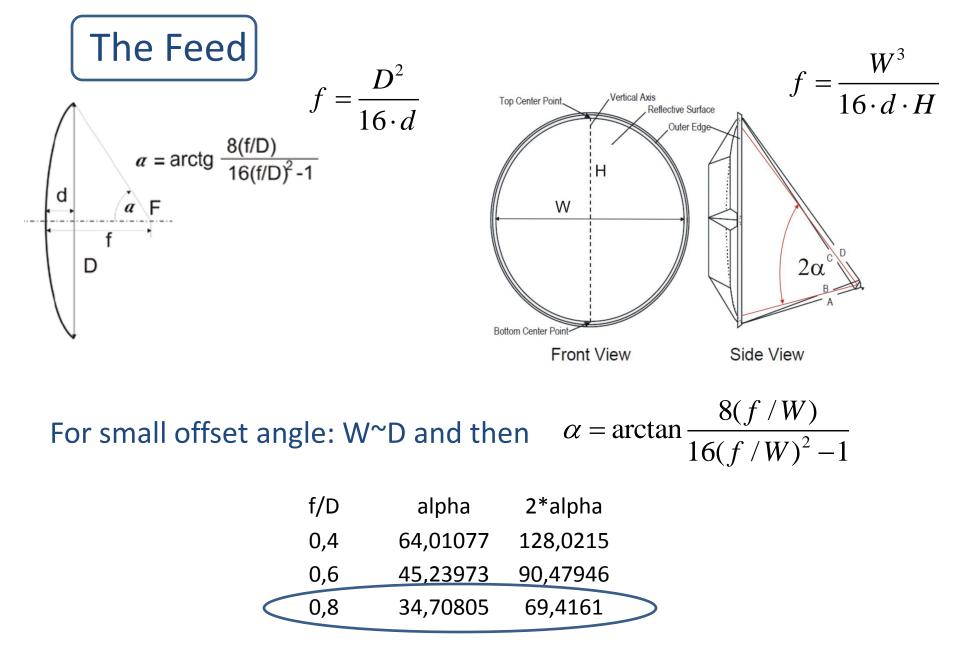

# Feedhorn for the f/D = 0.8

When focusing the antenna, it is necessary to record a wider range, say +/- 40 mm, and determine the correct focus position by interpolation.