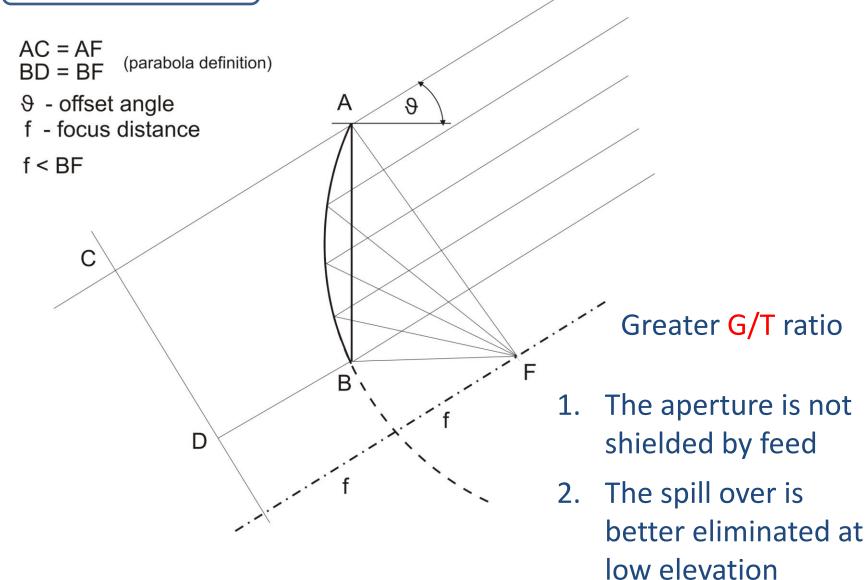

# Why offset dish ?

# Do not change the focus position according to this signal.

290 K

Radiometric scan around at 10 deg elevation. The offset antenna radiates horizontally if it is inclined to ground at an offset angle (17,3°).