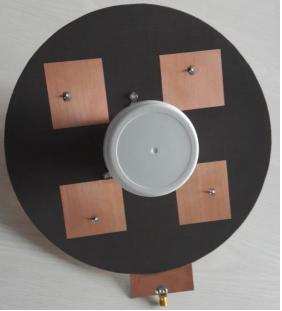

# Feedhorn for the f/D = 0.8

When focusing the antenna, it is necessary to record a wider range, say +/- 40 mm, and determine the correct focus position by interpolation.