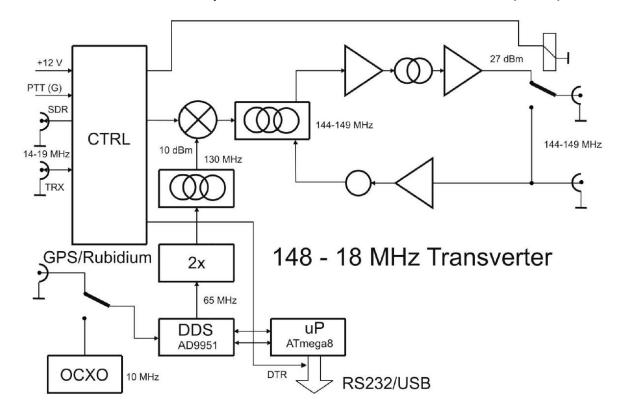

# Ad 3) Frequency accuracy and stability including Doppler shift compensation ability

Because with a small antenna we will work along CW often DIGI modes the frequency precision must be better than 100 Hz on 10 GHz. For this reason, the frequencies of the microwave transverter but also VHF/UHF transceiver need to be controlled by an atomic oscillator - cesium (GPS) or rubidium.

## Doppler shift compensation

#### The problem is that most transceivers cannot change the frequency by CAT during transmission.

## **CFOM** is preferred

Most transceivers have the lowest step 10 Hz in the CAT control.