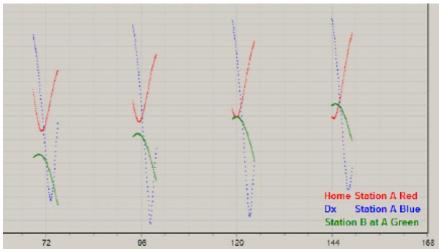

## Moon Libration – spreaded spectrum

OK2AQ – 1.2 m offset dish

VK7MO – 0.77 m dish

VK7MO – 1.13 m dish

HB9Q as 3DA0MB, EA6/HB9COG and HB0/HB9DBM – 1.5 m dish

63 CW + Digi Initials 25 DXCC

28<sup>th</sup> EME and Microwave seminar 2019