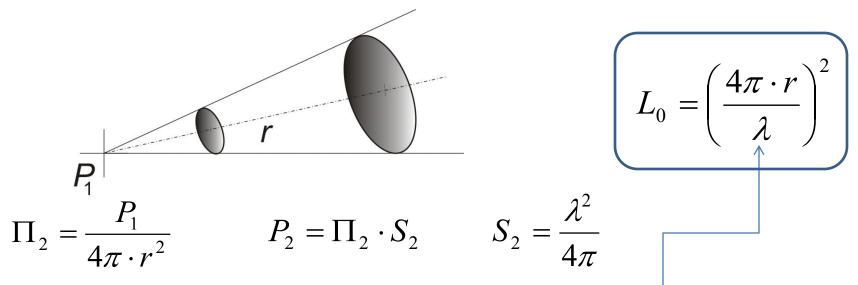

# Why we can use smaller antennas for **MW** EME ?

The loss of direct elmag. wave propagation in free space is proportional to the square of the distance and inversely proportional to the square of the wavelength. This means that at 10 GHz we have 20 dB more attenuation than at 1 GHz

Are the microwaves therefore disqualified for longer distances?

But why?

Including antenna gain, Link Budget at 10 GHz is 20 dB better than at 1 GHz.

And that's why we can work on MW EME with smaller antennas.

2 x

The dish with the same aperture has a gain of 20 dB greater at 10 GHz than at 1 GHz.