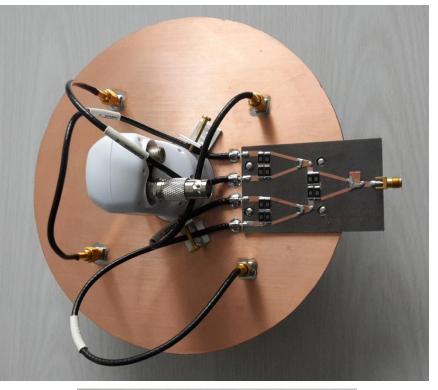

# Feedhorn for the f/D = 0.8

When focusing the antenna, it is necessary to record a wider range, say +/- 40 mm, and determine the correct focus position by interpolation.